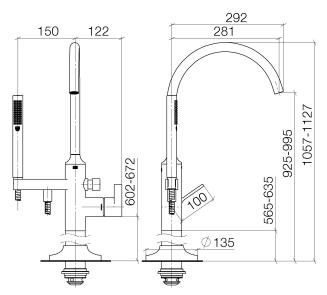

ard spray
- Baton hand shower with descaling system
- Hand shower bracket
- Integrated diverter
- Total height 41-5/8" 44-3/8"
- Lower body height 22-1/4" 25"
- Height to aerator/spout outlet 36-3/8" 39-1/8"
- Flanges Ø 5-3/8"
- Metal shower hose 49-1/4" with anti-twist device
- Water flow rate limited to max. 6.5 gpm
- Handshower flow rate max. 1.8 gpm
- Fittings group in compliance with DIN 4109: 1
- NOTE: Local building codes may require the use of an anti-scald device. Please refer to remote pressure balance valve (35 910 970 90)

  Internal backflow preventer.



polished chrome

Accessory is required for this item.



#### Bathtub - VAIA

Single-lever tub mixer for freestanding installation with hand shower set - polished chrome Article number: 25 863 809-00

## Dimensional drawing



All dimensions in mm / inch = mm x 0,0394

## Flow rate chart





#### Bathtub - VAIA

Single-lever tub mixer for freestanding installation with hand shower set - polished chrome Article number: 25 863 809-00

## Other surface finishes



platinum matte 25 863 809-06



Dark Brass matte 25 863 809-16



Dark Bronze matte 25 863 809-17



Dark Platinum matte 25 863 809-99

More custom finish options are available via special production (xTra Service). Please see our finish matrix for availability and pricing or contact a Dornbracht representative.

# Required article



35 945 970-90 0010 Floor mounting rough set -

# Spare parts list



| Number | Item Number | Designation | Number of units |
|--------|-------------|-------------|-----------------|
|        |             |             |