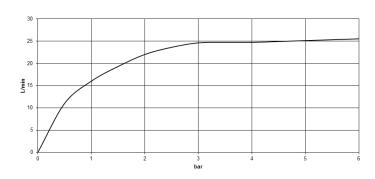

bracket
- Integrated diverter
- Total height 41-5/8" 44-3/8"
- Lower body height 22-1/4" 25"
- Height to aerator/spout outlet 36-3/8" 39-1/8"
- Flanges Ø 5-3/8"
- Metal shower hose 49-1/4" with anti-twist device
- Water flow rate limited to max. 6.5 gpm
- Handshower flow rate max. 1.8 gpm
- Fittings group in compliance with DIN 4109: 1
- NOTE: Local building codes may require the use of an anti-scald device. Please refer to remote pressure balance valve (35 910 970 90)

  Internal backflow preventer.



polished chrome

Accessory is required for this item.



#### Bathtub - VAIA

Single-lever tub mixer for freestanding installation with hand shower set - polished chrome Article number: 25 863 809-00

## Dimensional drawing



All dimensions in mm / inch = mm x 0,0394

## Flow rate chart





#### Bathtub - VAIA

Single-lever tub mixer for freestanding installation with hand shower set - polished chrome Article number: 25 863 809-00

## Other surface finishes



platinum matte 25 863 809-06



Dark Brass matte 25 863 809-16



Dark Bronze matte 25 863 809-17



Dark Platinum matte 25 863 809-99

More custom finish options are available via special production (xTra Service). Please see our finish matrix for availability and pricing or contact a Dornbracht representative.

# Required article



35 945 970-90 0010 Floor mounting rough set -

# Spare parts list



| Number | Item Number | Designation | Number of units |
|--------|-------------|-------------|-----------------|
|        |             |             |                 |