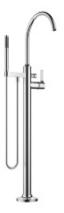

#### Bathtub - VAIA

Single-lever tub mixer for freestanding installation with hand shower set - polished chrome Article number: 25 863 809-00

- 11-1/8" Projection
- Spout: Round aerated stream
- Hand shower set: Standard spray
- Baton hand shower with descaling system
- Hand shower bracket
- Integrated diverter
- Total height 41-5/8" 44-3/8"
- Lower body height 22-1/4" 25"
- Height to aerator/spout outlet 36-3/8" 39-1/8"
- Flanges Ø 5-3/8"
- Metal shower hose 49-1/4" with anti-twist device
- Water flow rate limited to max. 6.5 gpm
- Handshower flow rate max. 1.8 gpm
- Fittings group in compliance with DIN 4109: 1
- NOTE: Local building codes may require the use of an anti-scald device. Please refer to remote pressure balance valve (35 910 970 90)

#### Bathtub - VAIA

Single-lever tub mixer for freestanding installation with hand shower set - polished chrome Article number: 25 863 809-00